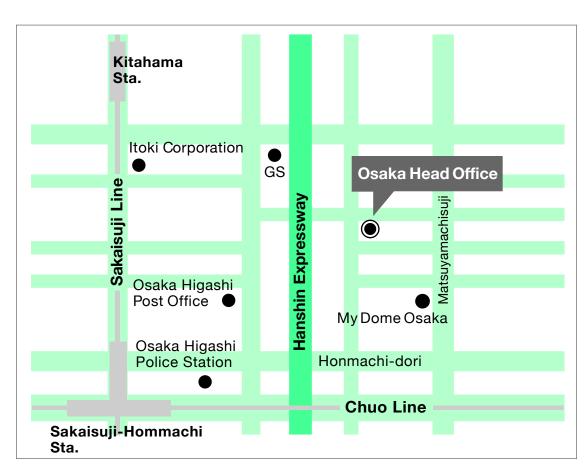

## Access for Otsuka Chemical Osaka head office

Otsuka Chemical Co., Ltd.

3-2-27, Ote-Dori, Chuo-ku, Osaka 540-0021, Japan

Tel: 06-6943-7701

[Access: by car]

- 30 minutes from Shin-Osaka Station by taxi
- 30 minutes from Itami Airport by taxi
- 30 minutes from Itami Airport to Osaka Station by bus and 30 minutes from Osaka Station to Otsuka Chemical Osaka head office by taxi
- 60 minutes from Kansai International Airport by taxi

[Access: by train]

- 7-minute walk from Sakaisuji-Hommachi Station (Exit 1, 12),
  Osaka Subway Sakaisuji Line
- 7-minute walk from Tanimachi Yon-chome Station (Exit 4),
  Osaka Subway Tanimachi Line